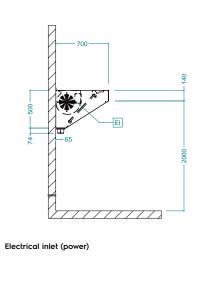

# Electrolux PROFESSIONAL

EI =

## Electric

Front

Side

Тор

| Supply voltage:     |                       |
|---------------------|-----------------------|
| 644203 (AMPV728DT)  | 220-240 V/1N ph/50 Hz |
| Total Watts:        | 0.84 kW               |
| Built-in Fan Power: | 420 W                 |
| Key Information:    |                       |
|                     |                       |