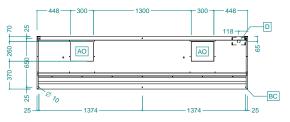

| External dimensions, Width:  | 2800 mm |
|------------------------------|---------|
| External dimensions, Depth:  | 700 mm  |
| External dimensions, Height: | 500 mm  |
| Net weight:                  | 87 kg   |
| Air Emission:                |         |

Air capacity:

5400 mc/h

- 2797